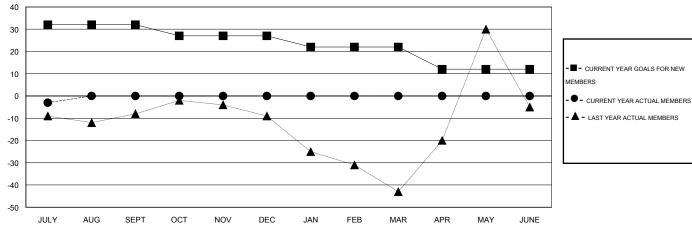

#### GOALS AND ACTUAL MEMBERS CUMULATIVE

| DROPPED CLUBS: 0  DROPPED MEMBERS |   | 1 CLUBS OF 71 ADDED 1 OR MORE | GENDER DISTRIB      | GENDER DISTRIBUTION   |  |  |
|-----------------------------------|---|-------------------------------|---------------------|-----------------------|--|--|
|                                   |   | NEW MEMBERS                   | MALE                | 1,647 (84.81%)        |  |  |
|                                   |   |                               | FEMALE              | 295 (15.19%)          |  |  |
|                                   |   |                               |                     |                       |  |  |
| DECEASED                          | 1 | CLICK HERE FOR HEALTH         |                     | 0                     |  |  |
| CLUB CANCELLED                    | 0 | ASSESSMENT DATA               | FAMILY UNIT MEMBERS |                       |  |  |
| OTHER                             | 3 |                               | HEAD OF HOUSEHOLD   | 0                     |  |  |
| TOTAL                             | 4 |                               | NON-HEAD OF HOUSEHO | NON-HEAD OF HOUSEHOLD |  |  |